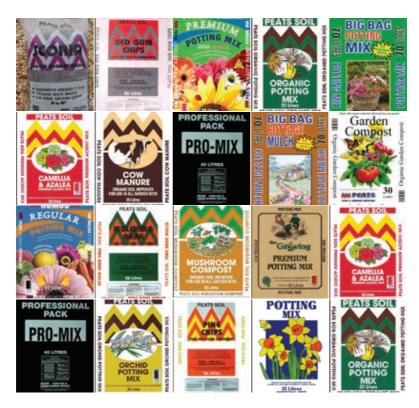

## Bagged Product List

|                                                                                                                                                                                                                                                                                                                                                                                                                                                                                                                                                                                                                                                                                                                                                                                                                                                                                                                                                                                                                                                                                                                                                                                                                                                                                                                                                                                                                                                                                                                                                                                                                                                                                                                                                                                                                                                                                                                                                                                                                                                                                                                                | Code  | Name                             | Lt   | P/Q | Description                                                                          |
|--------------------------------------------------------------------------------------------------------------------------------------------------------------------------------------------------------------------------------------------------------------------------------------------------------------------------------------------------------------------------------------------------------------------------------------------------------------------------------------------------------------------------------------------------------------------------------------------------------------------------------------------------------------------------------------------------------------------------------------------------------------------------------------------------------------------------------------------------------------------------------------------------------------------------------------------------------------------------------------------------------------------------------------------------------------------------------------------------------------------------------------------------------------------------------------------------------------------------------------------------------------------------------------------------------------------------------------------------------------------------------------------------------------------------------------------------------------------------------------------------------------------------------------------------------------------------------------------------------------------------------------------------------------------------------------------------------------------------------------------------------------------------------------------------------------------------------------------------------------------------------------------------------------------------------------------------------------------------------------------------------------------------------------------------------------------------------------------------------------------------------|-------|----------------------------------|------|-----|--------------------------------------------------------------------------------------|
| PEATS SCOIL  You gold by Annual and the annual and the annual and the annual and the annual a | P0039 | Azalea & Camellia<br>Potting Mix | 30lt | 60  | A premium grade potting mix, specifically formulated to suit all acid loving plants. |
| POORS IN PROPERTY OF THE PARTY  | P0121 | Big Bag Potting<br>Mix           | 70lt | 36  | A light weight<br>organic potting<br>mix in a<br>manageable 70<br>litre"Big Bag".    |
| HUMUS PEGULAR                                                                                                                                                                                                                                                                                                                                                                                                                                                                                                                                                                                                                                                                                                                                                                                                                                                                                                                                                                                                                                                                                                                                                                                                                                                                                                                                                                                                                                                                                                                                                                                                                                                                                                                                                                                                                                                                                                                                                                                                                                                                                                                  | P0030 | Humus Potting Mix                | 25lt | 72  | A regular standard grade potting mix.                                                |
| PEATS SOIL  WIN CHILD'S CONTROL OF THE STATE | P0033 | Organic Potting<br>Mix           | 22lt | 72  | An excellent<br>general purpose<br>potting mix.                                      |

|                                                                    | Code  | Name                         | Lt   | P/Q | Description                                                                                                             |
|--------------------------------------------------------------------|-------|------------------------------|------|-----|-------------------------------------------------------------------------------------------------------------------------|
| OUALITY BLEND Y R EATTO POITING ATT                                | P0024 | Quality Blend<br>Potting Mix | 30lt | 60  | A premium grade potting mix made from the highest quality materials.                                                    |
| PREMIUM POTTING MIX                                                | P0234 | Get Growing<br>Potting Mix   | 36lt | 60  | Premium grade<br>potting mix.                                                                                           |
| POTTING<br>MIX                                                     | P0955 | All Purpose<br>Potting Mix   | 25lt | 72  | General purpose<br>organic potting<br>mix.                                                                              |
| E SELLION ENTRACEMENT E                                            | P1087 | Cottage Mulch                | 60lt | 36  | A decorative mulch made from a blend of pulverised pine and organic compost.                                            |
| PEATS SCILL  OOW MANUE  FRATE SOIL COW MANUE  FRATE SOIL COW MANUE | P0471 | Cow Manure                   | 25lt | 8   | A source of organic<br>humus which hold<br>valuable plant<br>nutrients as well as<br>maintaining the soil<br>structure. |

|                                                                                                                                                                                                                                                                                                                                                                                                                                                                                                                                                                                                                                                                                                                                                                                                                                                                                                                                                                                                                                                                                                                                                                                                                                                                                                                                                                                                                                                                                                                                                                                                                                                                                                                                                                                                                                                                                                                                                                                                                                                                                                                                | Code  | Name                | Lt   | P/Q | Description                                                                           |
|--------------------------------------------------------------------------------------------------------------------------------------------------------------------------------------------------------------------------------------------------------------------------------------------------------------------------------------------------------------------------------------------------------------------------------------------------------------------------------------------------------------------------------------------------------------------------------------------------------------------------------------------------------------------------------------------------------------------------------------------------------------------------------------------------------------------------------------------------------------------------------------------------------------------------------------------------------------------------------------------------------------------------------------------------------------------------------------------------------------------------------------------------------------------------------------------------------------------------------------------------------------------------------------------------------------------------------------------------------------------------------------------------------------------------------------------------------------------------------------------------------------------------------------------------------------------------------------------------------------------------------------------------------------------------------------------------------------------------------------------------------------------------------------------------------------------------------------------------------------------------------------------------------------------------------------------------------------------------------------------------------------------------------------------------------------------------------------------------------------------------------|-------|---------------------|------|-----|---------------------------------------------------------------------------------------|
| Garden Compost and Dispersion of Compost and | P1023 | Garden Compost      | 30lt | 66  | An organic<br>compost ideal<br>for improving<br>the condition of<br>existing soils.   |
| PEATS SOL THE BASE BROOK -                                                                                                                                                                                                                                                                                                                                                                                                                                                                                                                                                                                                                                                                                                                                                                                                                                                                                                                                                                                                                                                                                                                                                                                                                                                                                                                                                                                                                                                                                                                                                                                                                                                                                                                                                                                                                                                                                                                                                                                                                                                                                                     | P0013 | Mulching Bark       | 56lt | 40  | Graded pine bark<br>ideal as a water<br>saving surface<br>mulch.                      |
| PEATS SOIL  MUSHROOM  MUSH | P0845 | Mushroom<br>Compost | 25lt | 72  | A rich straw based compost.                                                           |
| PLATE SOLUTION OF THE PROPERTY | P0114 | Pine Chip           | 56lt | 40  | Clean and white<br>in colour with an<br>average consistent<br>size of 25mm.           |
| SOUNT THE PARTY  | P0021 | Redgum Chip         | 56lt | 40  | Red hardwood<br>chip from<br>Eucalyptus<br>calendulensus.                             |
| ASNA                                                                                                                                                                                                                                                                                                                                                                                                                                                                                                                                                                                                                                                                                                                                                                                                                                                                                                                                                                                                                                                                                                                                                                                                                                                                                                                                                                                                                                                                                                                                                                                                                                                                                                                                                                                                                                                                                                                                                                                                                                                                                                                           | P0043 | Scoria              | 25kg | 42  | A traditional<br>mulch of volcanic<br>rock providing a<br>clean decorative<br>finish. |

|                                                                                                                                                                                                                                                                                                                                                                                                                                                                                                                                                                                                                                                                                                                                                                                                                                                                                                                                                                                                                                                                                                                                                                                                                                                                                                                                                                                                                                                                                                                                                                                                                                                                                                                                                                                                                                                                                                                                                                                                                                                                                                                                | Code  | Name                            | Lt   | P/Q | Description                                                                         |
|--------------------------------------------------------------------------------------------------------------------------------------------------------------------------------------------------------------------------------------------------------------------------------------------------------------------------------------------------------------------------------------------------------------------------------------------------------------------------------------------------------------------------------------------------------------------------------------------------------------------------------------------------------------------------------------------------------------------------------------------------------------------------------------------------------------------------------------------------------------------------------------------------------------------------------------------------------------------------------------------------------------------------------------------------------------------------------------------------------------------------------------------------------------------------------------------------------------------------------------------------------------------------------------------------------------------------------------------------------------------------------------------------------------------------------------------------------------------------------------------------------------------------------------------------------------------------------------------------------------------------------------------------------------------------------------------------------------------------------------------------------------------------------------------------------------------------------------------------------------------------------------------------------------------------------------------------------------------------------------------------------------------------------------------------------------------------------------------------------------------------------|-------|---------------------------------|------|-----|-------------------------------------------------------------------------------------|
| PROFESSIONAL PACK PRO-MIX                                                                                                                                                                                                                                                                                                                                                                                                                                                                                                                                                                                                                                                                                                                                                                                                                                                                                                                                                                                                                                                                                                                                                                                                                                                                                                                                                                                                                                                                                                                                                                                                                                                                                                                                                                                                                                                                                                                                                                                                                                                                                                      | P0197 | Pro Mix Native<br>Potting Mix   | 45lt | 48  | Ideal for native<br>plants.                                                         |
| PROFESSIONAL PACK PRO-MIX                                                                                                                                                                                                                                                                                                                                                                                                                                                                                                                                                                                                                                                                                                                                                                                                                                                                                                                                                                                                                                                                                                                                                                                                                                                                                                                                                                                                                                                                                                                                                                                                                                                                                                                                                                                                                                                                                                                                                                                                                                                                                                      | P0020 | Pro Mix Soil<br>Improver        | 45lt | 48  | An organic<br>compost ideal<br>for improving<br>the condition of<br>existing soils. |
| PROFESSIONAL PACK PRO-MIX                                                                                                                                                                                                                                                                                                                                                                                                                                                                                                                                                                                                                                                                                                                                                                                                                                                                                                                                                                                                                                                                                                                                                                                                                                                                                                                                                                                                                                                                                                                                                                                                                                                                                                                                                                                                                                                                                                                                                                                                                                                                                                      | P0984 | Pro Mix Humus                   | 45lt | 48  | A regular standard potting mix.                                                     |
| PROFESSIONAL PACK PRO-MIX                                                                                                                                                                                                                                                                                                                                                                                                                                                                                                                                                                                                                                                                                                                                                                                                                                                                                                                                                                                                                                                                                                                                                                                                                                                                                                                                                                                                                                                                                                                                                                                                                                                                                                                                                                                                                                                                                                                                                                                                                                                                                                      | P0982 | Pro Mix Quality<br>Blend        | 45lt | 48  | A premium grade potting mix made from the highest grade quality materials.          |
| PROFESSIONAL PACK PRO-MIX                                                                                                                                                                                                                                                                                                                                                                                                                                                                                                                                                                                                                                                                                                                                                                                                                                                                                                                                                                                                                                                                                                                                                                                                                                                                                                                                                                                                                                                                                                                                                                                                                                                                                                                                                                                                                                                                                                                                                                                                                                                                                                      | P0183 | Pro Mix Chook Poo               | 45lt | 48  | Composted<br>chicken manure.                                                        |
| PROFESSIONAL PACK PRO-MIX  61 UTRES  WARREN TO A CONTROL OF THE CO | P0983 | Pro Mix Seedling<br>Potting Mix | 45lt | 48  | Finely screened potting mix ideal for raising seedlings.                            |